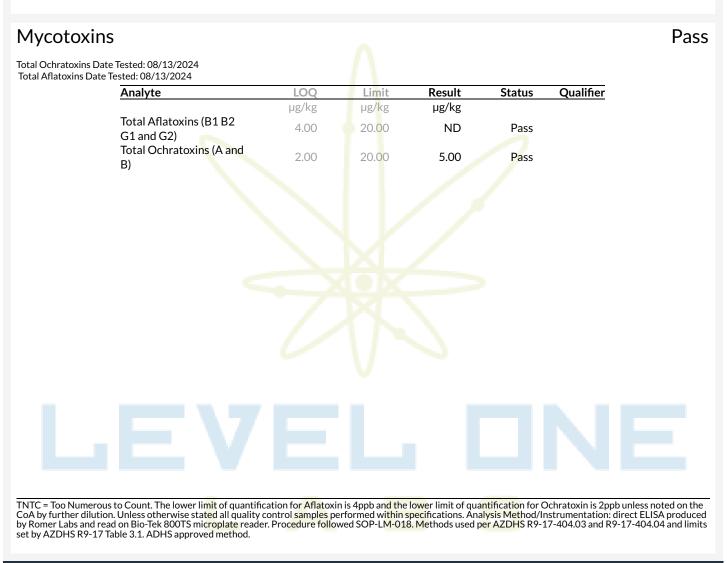

Qualifiers: Date Tested: 08/14/2024 12:00 am

TNTC = Too Numerous to Count. The lower limit of quantification for E. coli is 10 CFU/g unless noted on the CoA by further dilution. Unless otherwise stated all quality control samples performed within specifications. Analysis Method/Instrumentation: E. coli plating via 3M Petrifilm per SOP-LM-019, Salmonella spp. And Aspergillus spp. detection by Bio-Rad CFX96 Deep Well real-time PCR per SOP-LM-016 & SOP-LM-017. Methods used per AZDHS R9-17-404.04 and microbial limits set by AZDHS R9-17 Table 3.1. ADHS approved method for microbials for all listed organisms.