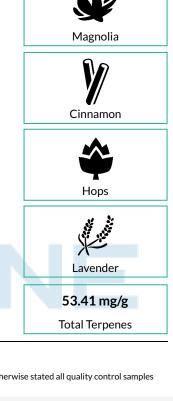

### **Terpenes**

|                 |      |                                                                                                                                                     |                                                                                                                                     |          |                                |      |                                                                               | _                                                 |           |     |          |
|-----------------|------|-----------------------------------------------------------------------------------------------------------------------------------------------------|-------------------------------------------------------------------------------------------------------------------------------------|----------|--------------------------------|------|-------------------------------------------------------------------------------|---------------------------------------------------|-----------|-----|----------|
| Analyte         |      |                                                                                                                                                     |                                                                                                                                     | ualifier | Analyte                        |      |                                                                               |                                                   | Qualifier |     |          |
|                 | mg/g | mg/g                                                                                                                                                | %                                                                                                                                   |          |                                | mg/g | mg/g                                                                          | %                                                 |           |     |          |
| δ-Limonene      | 0.76 |                                                                                                                                                     | 1.369                                                                                                                               | Q3       | cis-Nerolidol                  | 0.76 | ND                                                                            | ND                                                | Q3        |     | Lem      |
| Farnesene       | 0.06 |                                                                                                                                                     | 1.067                                                                                                                               | Q3       | Citronellol                    | 3.80 | •                                                                             | <loq< td=""><td>Q3</td><td></td><td></td></loq<>  | Q3        |     |          |
| β-Caryophyllene | 0.76 | 9.92                                                                                                                                                | 0.992                                                                                                                               | Q3       | Eucalyptol                     | 0.38 | ND                                                                            | ND                                                | Q3        |     |          |
| β-Myrcene       | 0.38 | 4.79                                                                                                                                                | 0. <mark>47</mark> 9                                                                                                                | Q3       | Fenchone                       | 0.76 | <loq< td=""><td><loq< td=""><td>Q3</td><td></td><td></td></loq<></td></loq<>  | <loq< td=""><td>Q3</td><td></td><td></td></loq<>  | Q3        |     |          |
| α-Humulene      | 0.38 | 2.98                                                                                                                                                | 0.298                                                                                                                               | Q3       | y-Terpinene                    | 0.38 | ND                                                                            | ND                                                | Q3        |     |          |
| Linalool        | 0.76 | 2.92                                                                                                                                                | 0.292                                                                                                                               | Q3       | y-Terpineol                    | 0.08 | ND                                                                            | ND                                                | Q3        |     | Magn     |
| Fenchol         | 0.38 | 1.96                                                                                                                                                | 0.196                                                                                                                               | Q3       | Geraniol                       | 7.61 | ND                                                                            | ND                                                | Q3        | l   | Magr     |
| α-Terpineol     | 0.62 | 1.90                                                                                                                                                | 0.190                                                                                                                               | Q3       | Geranyl Ace <mark>t</mark> ate | 0.38 | ND                                                                            | ND                                                | Q3        | [   | ຄ        |
| α-Pinene        | 0.38 | 1.40                                                                                                                                                | 0.140                                                                                                                               | Q3       | Guaiol                         | 0.38 | ND                                                                            | ND                                                | Q3        |     |          |
| β-Pinene        | 0.76 | 0.90                                                                                                                                                | 0.090                                                                                                                               | Q3       | Isoborneol                     | 3.80 | ND                                                                            | ND                                                | Q3        |     | V.       |
| α-Bisabolol     | 0.38 | 0.79                                                                                                                                                | 0.079                                                                                                                               | Q3       | Isopulegol                     | 0.38 | ND                                                                            | ND                                                | Q3        |     | •        |
| cis-Ocimene     | 0.11 | 0.64                                                                                                                                                | 0.064                                                                                                                               | Q3       | Menthol                        | 0.38 | ND                                                                            | ND                                                | Q3        | l   | Cinna    |
| Caryophyllene   | 0.00 | 0.44                                                                                                                                                | 0.047                                                                                                                               |          | Nerol                          | 0.38 | ND                                                                            | ND                                                | Q3        | [   |          |
| Oxide           | 0.38 | 0.46                                                                                                                                                | 0.046                                                                                                                               | Q3       | Pulegone                       | 0.38 | ND                                                                            | ND                                                | Q3        |     |          |
| Camphene        | 0.38 | 0.39                                                                                                                                                | 0.039                                                                                                                               | Q3       | p-Cymene                       | 0.38 | ND                                                                            | ND                                                | Q3        |     |          |
| 3-Carene        | 0.76 | ND                                                                                                                                                  | ND                                                                                                                                  | Q3       | Sabinene                       | 0.38 | ND                                                                            | ND                                                | Q3        |     |          |
| α-Cedrene       | 0.38 | ND                                                                                                                                                  | ND                                                                                                                                  | Q3       | Sabinene Hydrate               | 0.38 | ND                                                                            | ND                                                | Q3        | l   | Но       |
| α-Phellandrene  | 0.38 | ND                                                                                                                                                  | ND                                                                                                                                  | Q3       | Terpinolene                    | 0.76 | <loo< td=""><td><loq< td=""><td>Q3</td><td>[</td><td></td></loq<></td></loo<> | <loq< td=""><td>Q3</td><td>[</td><td></td></loq<> | Q3        | [   |          |
| α-Terpinene     | 0.38 | ND                                                                                                                                                  | ND                                                                                                                                  | Q3       | trans-Nerolidol                | 0.38 | ND                                                                            | ND                                                | Q3        |     |          |
| β-Eudesmol      | 0.38 | <l00< td=""><td><loq< td=""><td>Q3</td><td>trans-Ocimene</td><td>0.25</td><td>ND</td><td>ND</td><td>Q3</td><td></td><td>(N)</td></loq<></td></l00<> | <loq< td=""><td>Q3</td><td>trans-Ocimene</td><td>0.25</td><td>ND</td><td>ND</td><td>Q3</td><td></td><td>(N)</td></loq<>             | Q3       | trans-Ocimene                  | 0.25 | ND                                                                            | ND                                                | Q3        |     | (N)      |
| Borneol         | 1.14 |                                                                                                                                                     | <loq< td=""><td>Q3</td><td>Valencene</td><td>0.38</td><td>ND</td><td>ND</td><td>Q3</td><td></td><td><math>\wedge</math></td></loq<> | Q3       | Valencene                      | 0.38 | ND                                                                            | ND                                                | Q3        |     | $\wedge$ |
| Camphor         | 1.52 | ND                                                                                                                                                  | ND                                                                                                                                  | Q3       |                                | 0.00 |                                                                               |                                                   |           |     | Laver    |
| Cedrol          | 0.38 | ND                                                                                                                                                  | ND                                                                                                                                  | Q3       |                                |      |                                                                               |                                                   |           | i i |          |
| Cedior          | 0.00 |                                                                                                                                                     | 110                                                                                                                                 | <u></u>  |                                |      |                                                                               |                                                   |           |     | 53.41    |
|                 |      |                                                                                                                                                     |                                                                                                                                     |          |                                |      |                                                                               |                                                   |           |     |          |
|                 |      |                                                                                                                                                     |                                                                                                                                     |          |                                |      |                                                                               |                                                   |           |     | Total Te |

**Primary Aromas** 

non